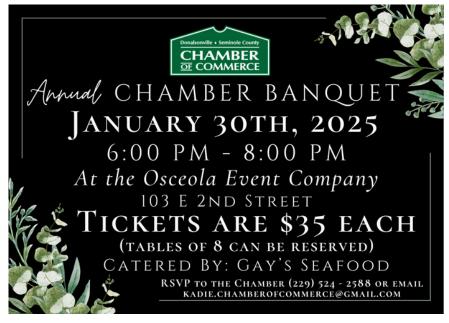

#### HAPPY NEW YEAR, MEMBERS!

We are so excited for 2025 and everything that we have planned for this year! January's focus is our Annual Banquet! Save the Date for the Annual Chamber Banquet to be held on January 30th, 2025 at the Osceola. The event will be catered by Gay's Seafood. Tickets are \$35 each, and tables of 8 can be reserved. Make sure to go ahead and purchase your ticket and plan to enjoy a night out with your fellow Chamber members.